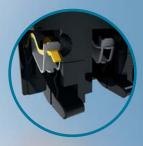

### Sanhua cable bridge design advantage:

- Wrench design vs. Screw connecting: faster and more convenient, the pull-off force are over 30N, reliable
- the wiring insert installation speed is faster min. 30 sec
- the cable bridge part can be removed from the housing, more convenient to install the 2.5mm<sup>2</sup> loose and solid wire.

Wiring hole

Insert the peeled wire core

Press down the wrench and the wire will be tightly clamped.