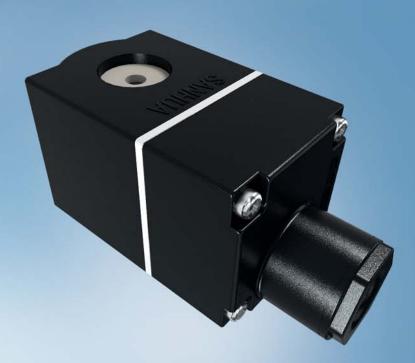

# New MDF Coil

- Easy to connect by wrench design vs. Screw connection
- Much shorter installation time
- Protection class IP67

## **Technical parameters of Coil**

| Model Coil       | Rated voltage<br>[V] | Supply | Power<br>[W]           | Voltage<br>Tolerance | Insulation<br>Class | Protection class<br>(w/plug) | Wiring type |
|------------------|----------------------|--------|------------------------|----------------------|---------------------|------------------------------|-------------|
| MQ-A11024-000001 | 24                   | AC     | 9,5(50Hz)<br>8,5(60Hz) | -15%<br>+10%         | F                   | IP67                         | DIN Plug    |
| MQ-A1111A-000001 | 110~120              |        | 11,5(50Hz)<br>10(60Hz) |                      |                     |                              |             |
| MQ-A1122G-000001 | 220~240              |        | 11(50Hz)<br>9,5(60Hz)  |                      |                     |                              |             |
| MQ-D11024-000001 | 24                   | DC     | 10                     | ±10%                 |                     |                              |             |

#### **Dimensions - Coil**

Coils with DIN Plug (MQ-A11 and MQ-D11 series)

SANHUA INTERNATIONAL EUROPE info@sanhuaeurope.com / www.sanhuaeurope.com