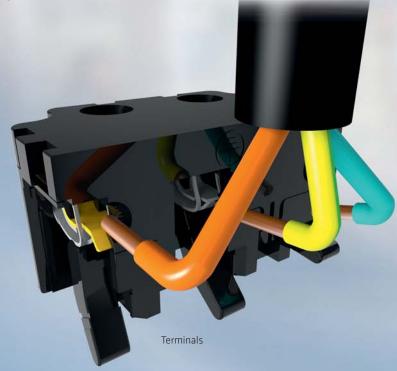

# New MDF Coil

- Easy to connect by wrench design vs. Screw connection
- Much shorter installation time
- Protection class IP67

### Sanhua cable bridge design advantage:

- Wrench design vs. Screw connecting: faster and more convenient, the pull-off force are over 30N, reliable
- the wiring insert installation speed is faster min. 30 sec
- the cable bridge part can be removed from the housing, more convenient to install the 2.5mm<sup>2</sup> loose and solid wire.

Wiring hole

Insert the peeled wire core

Press down the wrench and the wire will be tightly clamped.