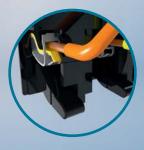

## MDF coil improvements

Jam nut bevel wire hole design, makes the sealing ring automatically adapt the certain cable OD range as the crimple part is compressed by the bevel. No need to cut the sealing layers by hand like others, to save cable installation time

Lead by the bevel installation time

Jam nut

Jam nut

Jam nut