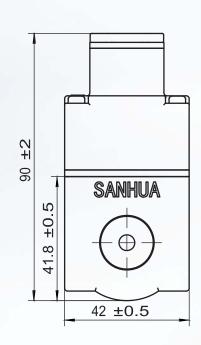

#### **Dimensions - Coil**

Coils with DIN Plug (MQ-A11 and MQ-D11 series)

SANHUA INTERNATIONAL EUROPE info@sanhuaeurope.com / www.sanhuaeurope.com