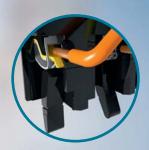

## MDF coil improvements

Jam nut bevel wire hole design, makes the sealing ring automatically adapt the certain cable OD range as the crimple part is compressed by the bevel. No need to cut the sealing layers by hand like others, to save cable installation time

Lead by the bevel installation time

Jam nut

Jam nut

Jam nut