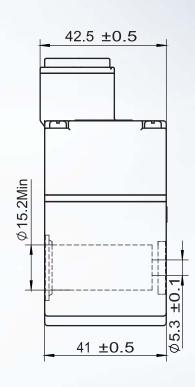

#### **Dimensions - Coil**

Coils with DIN Plug (MQ-A11 and MQ-D11 series)

SANHUA INTERNATIONAL EUROPE info@sanhuaeurope.com / www.sanhuaeurope.com