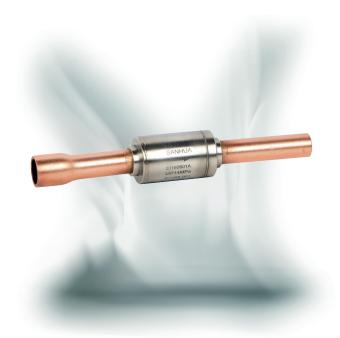

## SANHUA BCV SERIES CO2 Check valve

BCV series of check valves are designed for installation in transcritical CO2 refrigeration system and HPWH systems. They are used to ensure correct flow direction of refrigerant so as to prevent backflow.

## FEATURES

- THIS VALVE ENSURE THE ONLY CORRECT FLOW DIRECTION
- STAINLESS STEEL VALVE BODY AND THICK BRASS CONNECTION TUBE HIGH STRENGTH, CAN MEET THE 14MPA MOP REQUIREMENT
- FURNACE WELDING AND LASER WELDING PROCESS FOR HIGH WELDING QUALITY ENSURE RELIABLE AIR TIGHTNESS IN HIGH PRESSURE SYSTEM

## **GENERAL SPECIFICATIONS**

- Applicable for R744 (CO<sup>2</sup>)
- Medium temperature TS min./max.: -50°C /140°C
- Max. operating pressure PS: 14MPa (140bar)

- Installation position:
  - Flow direction corresponds to the arrow