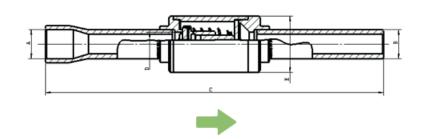

## **GENERAL CHARACTERISTICS**

|  | Model     | Part<br>number | Туре             | Connections |           |        |         | Dimensions |       |      |
|--|-----------|----------------|------------------|-------------|-----------|--------|---------|------------|-------|------|
|  |           |                |                  | ØA<br>ODF   | ØB<br>ODM | Kv     | Min.OPD | D          | С     | E    |
|  |           |                |                  | [in]        | [in]      | [m3/h] | [kPa]   | [mm]       | [mm]  | [kg] |
|  | BCV08-001 | 10160046702    | Straight-<br>way | 3/8         | 3/8       | 0.9    | 40      | 8          | 110.6 | 18.5 |